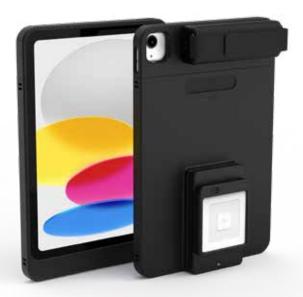

# FOR iPAD (10TH GEN) & SQUARE READER (2ND GENERATION)

The Connect System, VAULT Connect Case, empowers mobile workflows with it's lightweight design, allowing users to accept payments on the go. Combined with our comprehensive range of peripherals including, multi-bay charging solutions, stands, and hand grips, the Connect Case transforms into an all-in-one, versatile tool for multiple applications.

#### **Accept Payment**

Integrate 3rd party payment devices to accept payment on the go.