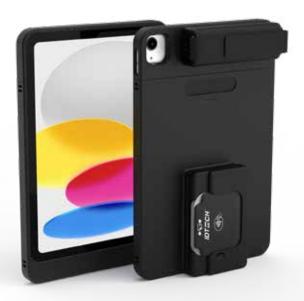

# VAULT CONNECT SYSTEM CASE

# FOR iPAD (10TH GEN) & ID TECH VP3350

The Connect System, VAULT Connect Case, empowers mobile workflows with it's lightweight design, allowing users to accept payments on the go. Combined with our comprehensive range of peripherals including, multi-bay charging solutions, stands, and hand grips, the Connect Case transforms into an all-in-one, versatile tool for multiple applications.

#### **Accept Payment**

Integrate 3rd party payment devices to accept payment on the go.

#### \*Payment enabled device and iPad sold separately