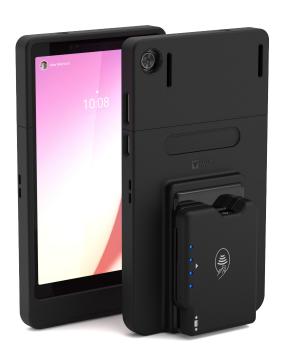

# **VAULT CONNECT SYSTEM CASE**

## FOR LENOVO TAB M8 (3RD GEN) & BBPOS CHIPPER 3X BT

The Connect System, VAULT Connect Case, empowers mobile workflows with it's lightweight design, allowing users to accept payments on the go. Combined with our comprehensive range of peripherals including, multi-bay charging solutions, stands, and hand grips, the Connect Case transforms into an all-in-one, versatile tool for multiple applications.

#### **Accept Payment**

Integrate 3rd party payment devices to accept payment on the go.