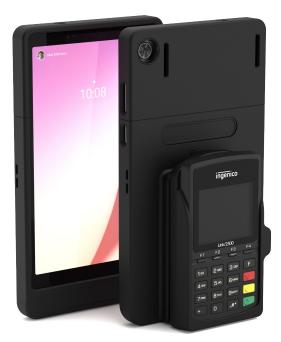

# **VAULT CONNECT SYSTEM CASE**

# FOR LENOVO TAB M8 (3RD GEN) & INGENICO LINK 2500

The Connect System, VAULT Connect Case, empowers mobile workflows with it's lightweight design, allowing users to accept payments on the go. Combined with our comprehensive range of peripherals including, multi-bay charging solutions, stands, and hand grips, the Connect Case transforms into an all-in-one, versatile tool for multiple applications.

### **SPECIFICATIONS**

| SKU                 | CNX2-LM08-L25-B         |
|---------------------|-------------------------|
| Dimensions (WXHXD)  | 5.03" x 8.85" x 2.09"   |
| Weight              | 0.66 lbs                |
| Compatibility       | Lenovo Tab M8 (3rd gen) |
| Card Reader Support | Ingenico Link 2500      |
| Warranty            | 1 year                  |
|                     |                         |