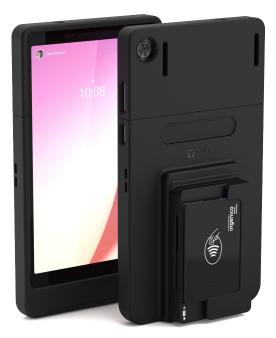

# **VAULT CONNECT SYSTEM CASE**

# FOR LENOVO TAB M8 (3RD GEN) & INGENICO MOBY 5500

The Connect System, VAULT Connect Case, empowers mobile workflows with it's lightweight design, allowing users to accept payments on the go. Combined with our comprehensive range of peripherals including, multi-bay charging solutions, stands, and hand grips, the Connect Case transforms into an all-in-one, versatile tool for multiple applications.

#### **Accept Payment**

Integrate 3rd party payment devices to accept payment on the go.