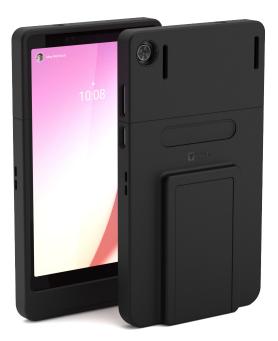

# **VAULT CONNECT SYSTEM CASE**

# FOR LENOVO TAB M8 (3RD GEN)

The Connect System, VAULT Connect Case, empowers mobile workflows with it's lightweight design, allowing users to accept payments on the go. Combined with our comprehensive range of peripherals including, multi-bay charging solutions, stands, and hand grips, the Connect Case transforms into an all-in-one, versatile tool for multiple applications.

#### **Extended Battery**

The built-in battery extends the life of the tablet by 30%, eliminating downtime and excess charging cables from your workflow.

#### **Accept Payment**

Integrate 3rd party payment devices to accept payment on the go.

#### **Drop Protection**

Drops happen. VAULT Connect Cases are TechShell Rugged certified, and drop tested up to 6 foot.