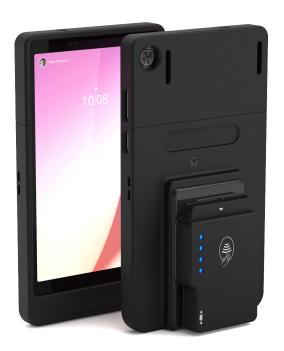

# **VAULT CONNECT SYSTEM CASE**

## FOR LENOVO TAB M8 (3RD GEN) & ID TECH VP3300

The Connect System, VAULT Connect Case, empowers mobile workflows with it's lightweight design, allowing users to accept payments on the go. Combined with our comprehensive range of peripherals including, multi-bay charging solutions, stands, and hand grips, the Connect Case transforms into an all-in-one, versatile tool for multiple applications.

### **Extended Battery**

The built-in battery extends the life of the tablet by 30%, eliminating downtime and excess charging cables from your workflow.

#### **Accept Payment**

Integrate 3rd party payment devices to accept payment on the go.