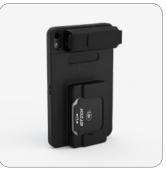

# VAULT Connect: Now supports more payment devices

Adyen NYC1

#### Adyen AMS1

Square Reader

ID Tech VP3350

# **KEY FEATURES**

- Payment: Add the card reader of your choice to accept payments from anywhere.
- Power: Secures and provides power to your card reader for confident operation all day.
- Protection: High quality, custom fit polycarbonate protects card readers from drops and bumps.