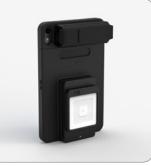

# VAULT Connect: Now supports more payment devices

Adyen NYC1

#### Adyen AMS1

Square Reader

ID Tech VP3350

# **KEY FEATURES**

- Payment: Add the card reader of your choice to accept payments from anywhere.
- Power: Secures and provides power to your card reader for confident operation all day.
- Protection: High quality, custom fit polycarbonate protects card readers from drops and bumps.