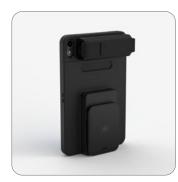

# **KEY FEATURES**

- Payment: Add the card reader of your choice to accept payments from anywhere.
- Power: Secures and provides power to your card reader for confident operation all day.
- Protection: High quality, custom fit polycarbonate protects card readers from drops and bumps.