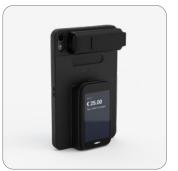

# **KEY FEATURES**

- Payment: Add the card reader of your choice to accept payments from anywhere.
- Power: Secures and provides power to your card reader for confident operation all day.
- Protection: High quality, custom fit polycarbonate protects card readers from drops and bumps.