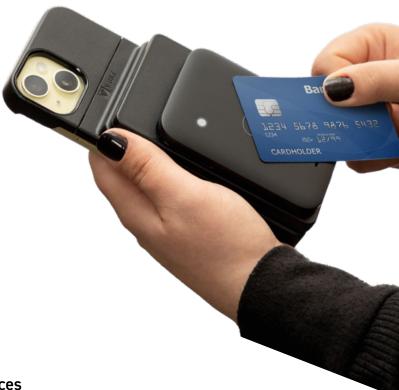

# **KEY FEATURES**

- Payment: Add the card reader of your choice to accept payments from anywhere.
- Power: Secures and provides power to your card reader for confident operation all day.
- Protection: High quality, custom fit polycarbonate protects card readers from drops and bumps.