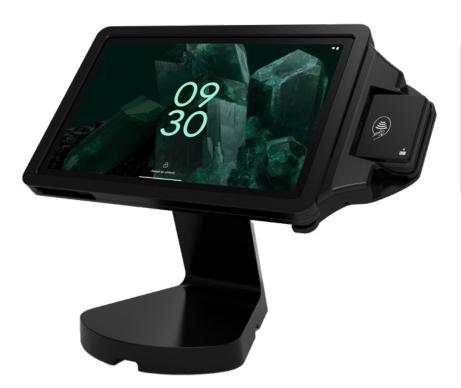

# **VAULT Pro Stand**

# For Google Pixel Tablet

Stable and reliable, the VAULT Pro Stand allows for efficient check-in, point-of-sale, visitor management and more.

#### **Payment**

Integrate payment reader for secure transactions Easily take payments for efficient check-out

## Flexible Design

Mounting Options: Counter, wall or floor Flip screen for smooth interactions Landscape or portrait orientation